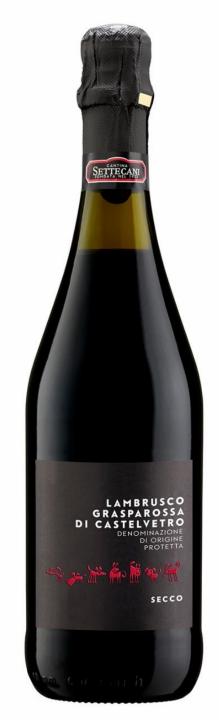

### Cantina Settecani Lambrusco Grasparossa di Castelvetrano SECCO

100% Lambrusco Grapes

The vineyard is located in Castelvetro in Emilia Romagna.

A Lambrusco with a ruby deep red color with violet hues, intense fruity scent.

Good and persistent body, pleasantly velvety and enveloping.

This wine pairs perfectly with tasty Italian first and second courses.