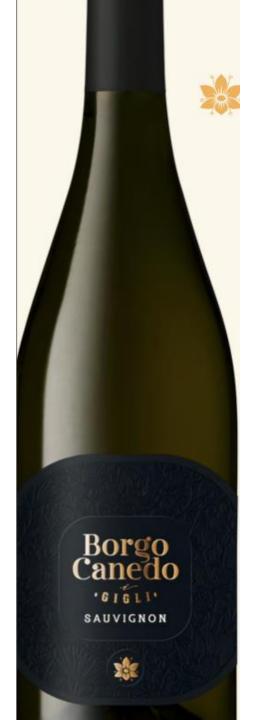

### Borgo Canedo I Gigli Sauvignon Blanc

100% Chardonnay Grapes The grapes are from Borgo Canedo I Gigli Estate Precennico vineyard.

Temperature controlled fermentation for 6-8 days with only few hours of skin contact, then 6-month affination in steel vats.

Very elegant fresh wine, with notes of grass, melon and a hint of banana. Dry at the palate with a fresh minerality and acidity.

### Product Information:

| Winery               | Wine            | Case   |
|----------------------|-----------------|--------|
| Borgo Canedo I Gigli | Sauvignon Blanc | 750/12 |