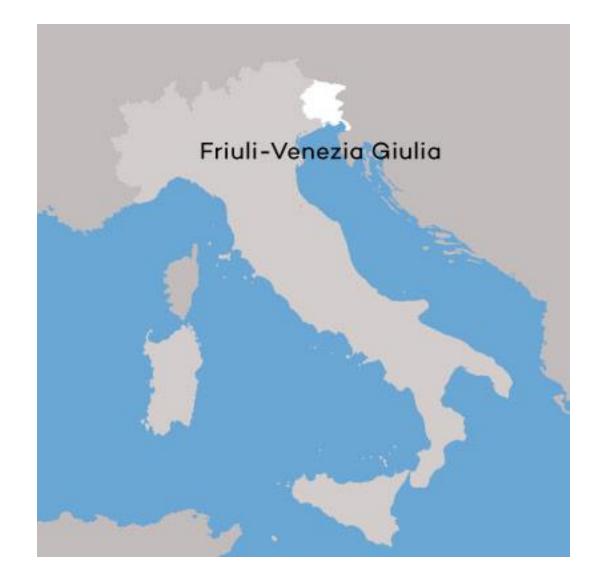

#### Borgo Canedo I gigli Italy, Friuli Venezia Giulia

#### Borg Canedo I Gigli

Borgo Canedo i Gigli Estate, managed mainly by Paolo Baccichetto, stretch over about 30 hectares in the DOC Friuli area, the southern part of Friuli Venezia Giulia, one of the most devoted winemaking regions in Italy. The environment conditions of this DOC area are exceptionally favorable to vine cultivation thanks to the proximity to the sea which brings warm and salty waters to the inland, producing a milder climate. In this environment, extremely pleasant and aromatic wines are produced.