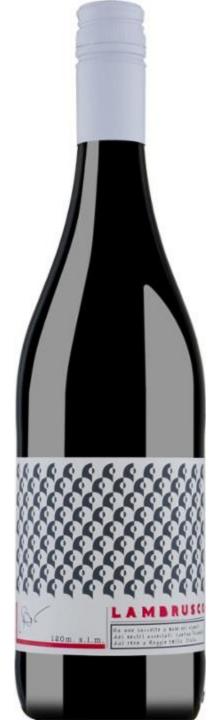

## Cantina Puianello Lambrusco Reggiano Amabile

Grapes: Lambrusco Salamino 30%, Lambrusco Marani 30%, Lambrusco Maestri 30%,

Ancellotta 10%.

Intense ruby red color, aromatic perfume. "sweet", full-bodied and intense on the palate. Vibrant and funny to drink.

Good and persistent body, pleasantly velvety and enveloping.

This wine pairs perfectly with tasty Italian first and second courses.